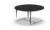

## **GENERAL MODEL INFO**

- Table round, eight-shaped or oval.
- Choice tabletop: solid walnut (all tables), burned oak (table round 50, eight-shaped and oval), Emperador marble polished (table round 50), glas black RAL 9005 (table round 50) or solid oak white (table round 85 and 105).
- Leg: lacquered in one of the JORI standard colours (see general info)
- Maximum allowed load: 10 kg on rond table, 20 kg on all other tables.
- 2D and 3D images for visualization are available on our website.

## **TECHNICAL MODEL INFO**

t145-TR50

45 W 50 D 50 H 45

t145-TR85

table round width 50 height table round width 85 height 40 W 85 D 85 H 40

t145-TR105 table round width 105 height 40 W 105 D 105 H 40

t145-TE130 table eight width 130 height 35 W 130 D 70 H 35