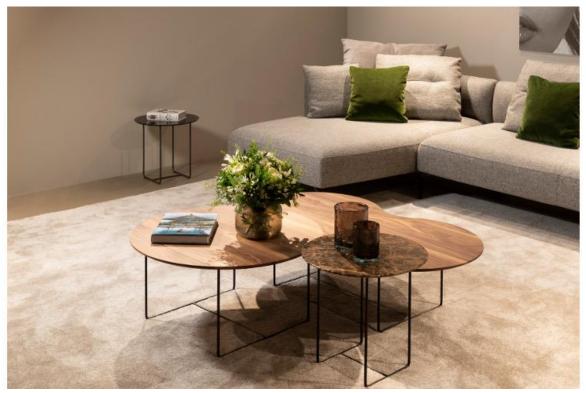

## **LAURA: CREATIVE COMBINATIONS**

Laura tables cross the is of your interior. Because these clever combi-tables are the trendy alternative to having one big coffee table. Their curves, rounds, ovals or octagons inspire you to create endless combinations. They come in solid wood (walnut or white oak), marble or glass. Eye-catchers for connoisseurs.

## **GENERAL MODEL INFO**

- Table round, eight-shaped or oval.
- Choice tabletop: solid walnut (all tables), burned oak (table round 50, eight-shaped and oval), Emperador marble polished (table round 50), glas black RAL 9005 (table round 50) or solid oak white (table round 85 and 105).
- Leg: lacquered in one of the JORI standard colours (see general info)
- Maximum allowed load: 10 kg on rond table, 20 kg on all other tables.
- 2D and 3D images for visualization are available on our website.