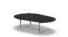

## **GENERAL MODEL INFO**

- Table round, eight-shaped or oval.
- Choice tabletop: solid walnut (all tables), burned oak (table round 50, eight-shaped and oval), Emperador marble polished (table round 50), glas black RAL 9005 (table round 50) or solid oak white (table round 85 and 105).
- Leg: lacquered in one of the JORI standard colours (see general info)
- Maximum allowed load: 10 kg on rond table, 20 kg on all other tables.
- 2D and 3D images for visualization are available on our website.

t145-TO130 table oval width 130 height 35 W 130 D 85 H 35