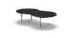

## **GENERAL MODEL INFO**

- Table round, eight-shaped or oval.
- Choice tabletop: solid walnut (all tables), burned oak (table round 50, eight-shaped and oval), Emperador marble polished (table round 50), glas black RAL 9005 (table round 50) or solid oak white (table round 85 and 105).
- Leg: lacquered in one of the JORI standard colours (see general info)
- Maximum allowed load: 10 kg on rond table, 20 kg on all other tables.
- 2D and 3D images for visualization are available on our website.

## **TECHNICAL MODEL INFO**

t145-TR50

45 W 50 D 50 H 45

t145-TR85

table round width 50 height table round width 85 height 40 W 85 D 85 H 40

t145-TR105 table round width 105 height 40 W 105 D 105 H 40

t145-TE130 table eight width 130 height 35 W 130 D 70 H 35