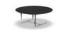

## **GENERAL MODEL INFO**

- Table round, eight-shaped or oval.
- Choice tabletop: solid walnut (all tables), burned oak (table round 50, eight-shaped and oval), Emperador marble polished (table round 50), glas black RAL 9005 (table round 50) or solid oak white (table round 85 and 105).
- Leg: lacquered in one of the JORI standard colours (see general info)
- Maximum allowed load: 10 kg on rond table, 20 kg on all other tables.
- 2D and 3D images for visualization are available on our website.

## **TECHNICAL MODEL INFO**

t145-TR50

45 W 50 D 50 H 45

t145-TR85

table round width 50 height table round width 85 height 40 W 85 D 85 H 40

t145-TR105 table round width 105 height 40 W 105 D 105 H 40

t145-TE130 table eight width 130 height 35 W 130 D 70 H 35